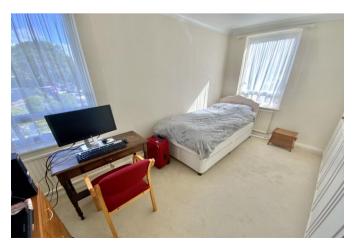

The apartment features UPVC double glazing, gas central heating (with recent new boiler), 10' kitchen with built-in appliances, 19' x 12' lounge with double aspect and patio doors leading to the enclosed balcony enjoying views to the sea. The 16' master bedroom benefits from patio doors leading to the balcony, fitted wardrobes, an en-suite comprising of bath, basin and w/c; there are then two further good sized bedrooms and a family shower room.