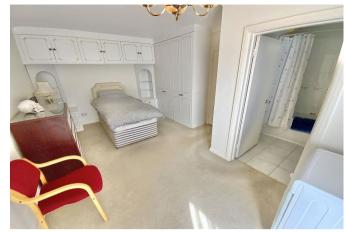

The apartment features UPVC double glazing, gas central heating (with recent new boiler), 10' kitchen with built-in appliances, 19' x 12' lounge with double aspect and patio doors leading to the enclosed balcony enjoying views to the sea. The 16' master bedroom benefits from patio doors leading to the balcony, fitted wardrobes, an en-suite comprising of bath, basin and w/c; there are then two further good sized bedrooms and a family shower room.