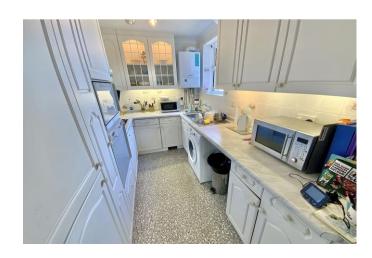

The apartment features UPVC double glazing, gas central heating (with recent new boiler), 10' kitchen with built-in appliances, 19' x 12' lounge with double aspect and patio doors leading to the enclosed balcony enjoying views to the sea. The 16' master bedroom benefits from patio doors leading to the balcony, fitted wardrobes, an en-suite comprising of bath, basin and w/c; there are then two further good sized bedrooms and a family shower room.