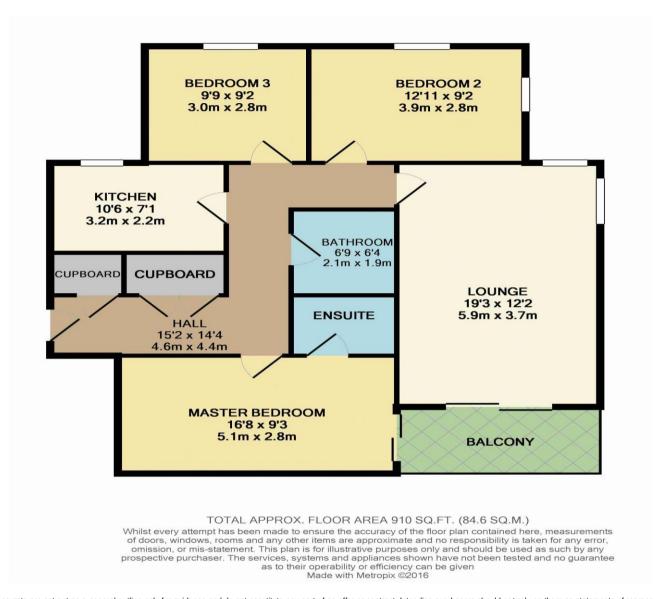

## Ocean Heights, Boscombe Cliff Road, Boscombe Spa, Bournemouth, BH5 1LA £325,000 – Share of Freehold

Three Bedroom Cliff Top Apartment in Prestigious Block | Lift & Stairs to First Floor Entrance Hallway | 19' x 12' Lounge with Enclosed Balcony | Fitted Kitchen | Master Bedroom with En-Suite Two further Bedrooms | Shower Room | Underground Garaging | No Chain | Share of Freehold

The apartment features UPVC double glazing, gas central heating (with recent new boiler), 10' kitchen with built-in appliances, 19' x 12' lounge with double aspect and patio doors leading to the enclosed balcony enjoying views to the sea. The 16' master bedroom benefits from patio doors leading to the balcony, fitted wardrobes, an en-suite comprising of bath, basin and w/c; there are then two further good sized bedrooms and a family shower room.