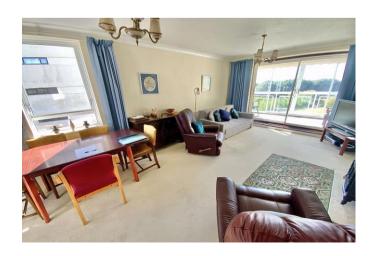

The apartment features UPVC double glazing, gas central heating (with recent new boiler), 10' kitchen with built-in appliances, 19' x 12' lounge with double aspect and patio doors leading to the enclosed balcony enjoying views to the sea. The 16' master bedroom benefits from patio doors leading to the balcony, fitted wardrobes, an en-suite comprising of bath, basin and w/c; there are then two further good sized bedrooms and a family shower room.