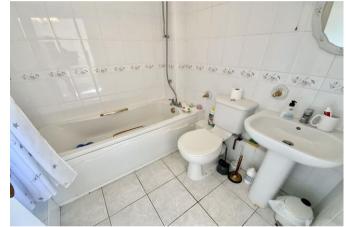

The apartment features UPVC double glazing, gas central heating (with recent new boiler), 10' kitchen with built-in appliances, 19' x 12' lounge with double aspect and patio doors leading to the enclosed balcony enjoying views to the sea. The 16' master bedroom benefits from patio doors leading to the balcony, fitted wardrobes, an en-suite comprising of bath, basin and w/c; there are then two further good sized bedrooms and a family shower room.